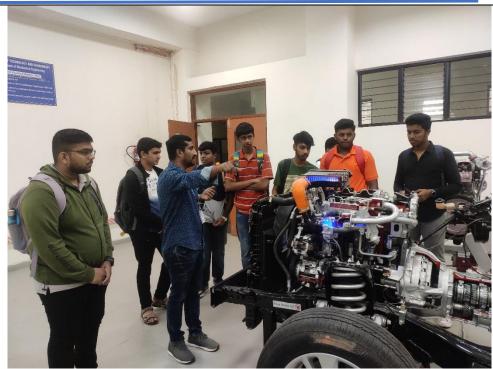

## **Department of Mechanical Engineering**

# Daily reports for the Induction programme

| Date/Day             | 22-11-2022                                                                                             |  |
|----------------------|--------------------------------------------------------------------------------------------------------|--|
|                      | DAY-2                                                                                                  |  |
| Time                 | 9 AM to 10:30 AM                                                                                       |  |
| Name of the Activity | Ice Breaking Session                                                                                   |  |
| Name of the          | Nithya Poornima                                                                                        |  |
| coordinator          | Militya i Ooliimia                                                                                     |  |
| Duinf anning ation   | The session was focussed on                                                                            |  |
| Brief explanation    | How to stay committed towards their work  Priorities their world the analysis of the sector duly.      |  |
| about the Activity   | <ul> <li>Prioritize their work depending on the schedule</li> <li>Have moral values</li> </ul>         |  |
| delivered            | Respect their peers, parents and teachers                                                              |  |
| Number of students   |                                                                                                        |  |
| attended             | 17                                                                                                     |  |
| Time                 | 10.45 AM to 12.15 pm                                                                                   |  |
| Name of the activity | Welcome address and briefing                                                                           |  |
| Name of the          |                                                                                                        |  |
| coordinators         | Dr. K M Sathish Kumar                                                                                  |  |
| Brief explanation    | Department Presentation by Dr. K M Sathishkumar, HoD-ME on the following points                        |  |
| about the Activity   | Briefed about the importance of the program                                                            |  |
| delivered            | Introduction of the department                                                                         |  |
| Feedback taken       | Yes                                                                                                    |  |
| Time                 | 1.15 pm to 2:45 pm                                                                                     |  |
| Name of the Activity | Facilities and Department orientation                                                                  |  |
|                      | Information about the clubs in the department                                                          |  |
| Name of the          | Dr. K M Sathish Kumar , Dr.Keerthikumar N                                                              |  |
| coordinators         | Dr.Shripad Diwakar(SAE club co-ordinator)                                                              |  |
|                      | Prof.Madhu M C(Aero Club) and                                                                          |  |
|                      | Prof.Nithya Poornima(Robotics club)                                                                    |  |
| Brief explanation    | Department Presentation by Dr. K M Sathish Kumar, HoD-ME on the following points:                      |  |
| about the Activity   | Department Vision and Mission                                                                          |  |
| delivered            | Department at Glance                                                                                   |  |
|                      | Human Resource Information                                                                             |  |
|                      | Department Infrastructure and facilities                                                               |  |
|                      | University Results, Placement, Higher Ed & Entrepreneurship                                            |  |
|                      | Research Publications                                                                                  |  |
|                      | MoUs, Industry Partnership and Research Projects                                                       |  |
|                      | ME Research Centre Details                                                                             |  |
|                      | Workshops                                                                                              |  |
|                      | Faculty/Student Achievements                                                                           |  |
|                      | Co-curricular and extra-curricular activities                                                          |  |
|                      | Dr.Keerthikumar N informed about the rules and regulations of BMSIT&M and the contents are as follows: |  |
|                      | Physics and Chemistry cycles of first year BE program                                                  |  |
|                      | BMSIT&M(Autonomous) Rules and Regulations                                                              |  |