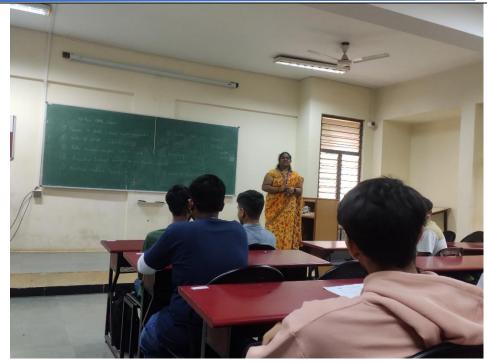

## **Department of Mechanical Engineering**

# Daily reports for the Induction programme

| Date/Day             | 22-11-2022                                                                                             |  |
|----------------------|--------------------------------------------------------------------------------------------------------|--|
|                      | DAY-2                                                                                                  |  |
| Time                 | 9 AM to 10:30 AM                                                                                       |  |
| Name of the Activity | Ice Breaking Session                                                                                   |  |
| Name of the          | Nithya Poornima                                                                                        |  |
| coordinator          | Militya i Ooliimia                                                                                     |  |
| Duinf anning ation   | The session was focussed on                                                                            |  |
| Brief explanation    | How to stay committed towards their work  Priorities their world the analysis of the sector duly.      |  |
| about the Activity   | <ul> <li>Prioritize their work depending on the schedule</li> <li>Have moral values</li> </ul>         |  |
| delivered            | Respect their peers, parents and teachers                                                              |  |
| Number of students   |                                                                                                        |  |
| attended             | 17                                                                                                     |  |
| Time                 | 10.45 AM to 12.15 pm                                                                                   |  |
| Name of the activity | Welcome address and briefing                                                                           |  |
| Name of the          |                                                                                                        |  |
| coordinators         | Dr. K M Sathish Kumar                                                                                  |  |
| Brief explanation    | Department Presentation by Dr. K M Sathishkumar, HoD-ME on the following points                        |  |
| about the Activity   | Briefed about the importance of the program                                                            |  |
| delivered            | Introduction of the department                                                                         |  |
| Feedback taken       | Yes                                                                                                    |  |
| Time                 | 1.15 pm to 2:45 pm                                                                                     |  |
| Name of the Activity | Facilities and Department orientation                                                                  |  |
|                      | Information about the clubs in the department                                                          |  |
| Name of the          | Dr. K M Sathish Kumar , Dr.Keerthikumar N                                                              |  |
| coordinators         | Dr.Shripad Diwakar(SAE club co-ordinator)                                                              |  |
|                      | Prof.Madhu M C(Aero Club) and                                                                          |  |
|                      | Prof.Nithya Poornima(Robotics club)                                                                    |  |
| Brief explanation    | Department Presentation by Dr. K M Sathish Kumar, HoD-ME on the following points:                      |  |
| about the Activity   | Department Vision and Mission                                                                          |  |
| delivered            | Department at Glance                                                                                   |  |
|                      | Human Resource Information                                                                             |  |
|                      | Department Infrastructure and facilities                                                               |  |
|                      | University Results, Placement, Higher Ed & Entrepreneurship                                            |  |
|                      | Research Publications                                                                                  |  |
|                      | MoUs, Industry Partnership and Research Projects                                                       |  |
|                      | ME Research Centre Details                                                                             |  |
|                      | Workshops                                                                                              |  |
|                      | Faculty/Student Achievements                                                                           |  |
|                      | Co-curricular and extra-curricular activities                                                          |  |
|                      | Dr.Keerthikumar N informed about the rules and regulations of BMSIT&M and the contents are as follows: |  |
|                      | Physics and Chemistry cycles of first year BE program                                                  |  |
|                      | BMSIT&M(Autonomous) Rules and Regulations                                                              |  |