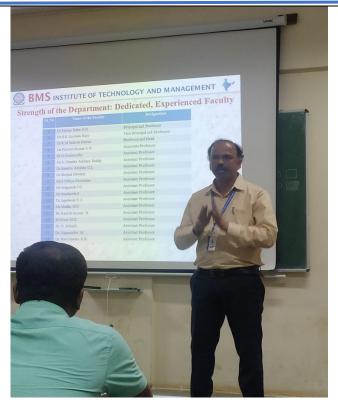

# Daily reports for the Induction programme

| Date                                             | 21-11-2022                                                                                                                                                                                                                                                                                                                                               |
|--------------------------------------------------|----------------------------------------------------------------------------------------------------------------------------------------------------------------------------------------------------------------------------------------------------------------------------------------------------------------------------------------------------------|
| Time                                             | 3:30 PM to 4:30 PM                                                                                                                                                                                                                                                                                                                                       |
| Name of the Activity                             | Department level Orientation:                                                                                                                                                                                                                                                                                                                            |
| Name of the coordinator                          | Dr. Shripad Diwakar                                                                                                                                                                                                                                                                                                                                      |
| Number of students attended                      | 16                                                                                                                                                                                                                                                                                                                                                       |
| Brief explanation about the Activity delivered   | Department Presentation by Dr. K M Sathishkumar, HoD-ME on the following points:  Department VisionP and Mission Department at Glance Human Resource Information Highlighting the importance of course Introduction of faculty members and technical staff members Department Infrastructure and facilities Interaction with students and their parents. |
| Feedback taken                                   | Yes / No                                                                                                                                                                                                                                                                                                                                                 |
| Photographs taken about the activity as evidence | BEBBB.                                                                                                                                                                                                                                                                                                                                                   |